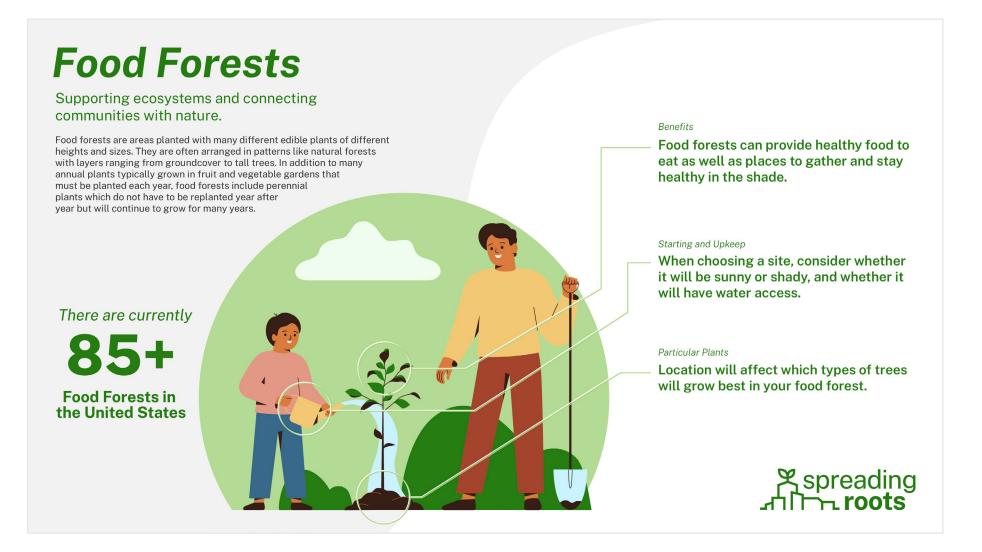

#### Infographics

Infographics are visual representations of data and information that make complex concepts more accessible and engaging to a broad audience.

For this initiative, we developed many pre-populated graphics, along with versions you can use to populate stats and graphics relevant to your initiatives. They communicate the benefits of trees and community gardens, which trees are best suited to your area, how green spaces can inspire community, and where to find helpful tools to assist you in your tree planting efforts.

You can use information from throughout the fact sheets and information sheets to populate templates or use the templates to create your own to match your specific initiatives. You can view and download these examples as well as others we have created on our website at <a href="mailto:spreadingroots.org">spreadingroots.org</a>.