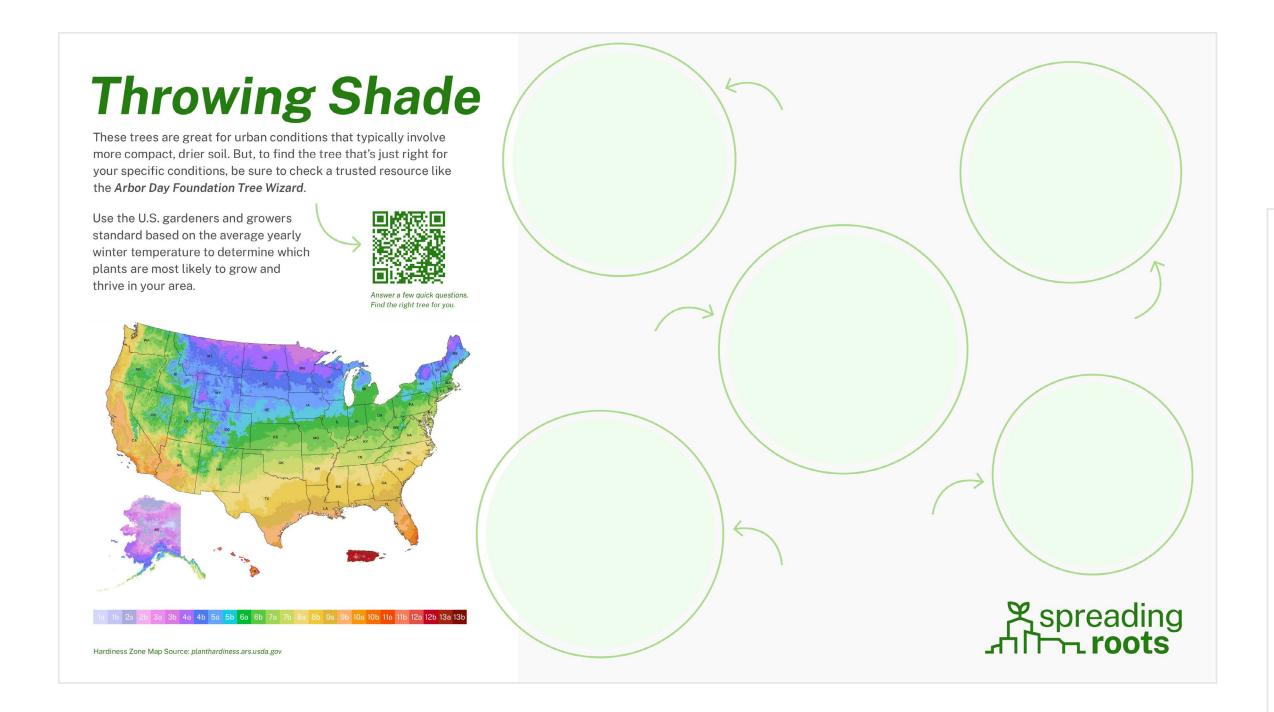

#### Infographics

Infographics are visual representations of data and information that make complex concepts more accessible and engaging to a broad audience.

For this initiative, we developed many pre-populated graphics, along with versions you can use to populate stats and graphics relevant to your initiatives. They communicate the benefits of trees and community gardens, which trees are best suited to your area, how green spaces can inspire community, and where to find helpful tools to assist you in your tree planting efforts.

You can use information from throughout the fact sheets and information sheets to populate templates or use the templates to create your own to match your specific initiatives. You can view and download these examples as well as others we have created on our website at <a href="mailto:spreadingroots.org">spreadingroots.org</a>.