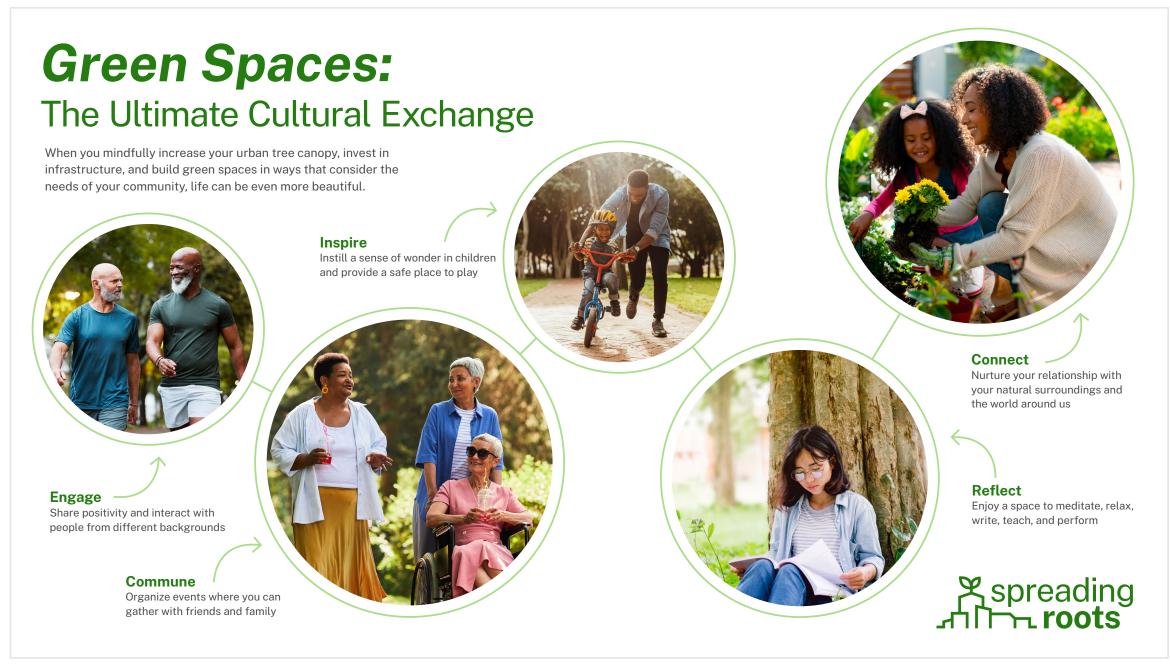

#### Infographics

Infographics are visual representations of data and information that make complex concepts more accessible and engaging to a broad audience.

For this initiative, we developed many pre-populated graphics, along with versions you can use to populate stats and graphics relevant to your initiatives. They communicate the benefits of trees and community gardens, which trees are best suited to your area, how green spaces can inspire community, and where to find helpful tools to assist you in your tree planting efforts.

You can use information from throughout the fact sheets and information sheets to populate templates or use the templates to create your own to match your specific initiatives. You can view and download these examples as well as others we have created on our website at <a href="mailto:spreadingroots.org">spreadingroots.org</a>.