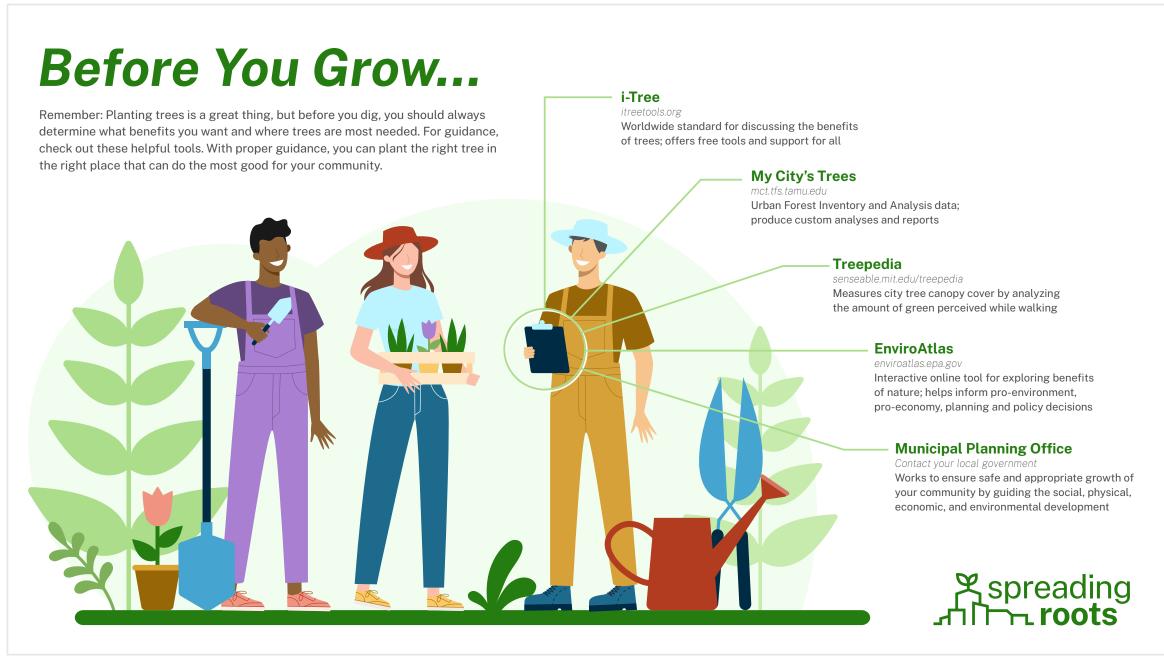

#### Infographics

Infographics are visual representations of data and information that make complex concepts more accessible and engaging to a broad audience.

For this initiative, we developed many pre-populated graphics, along with versions you can use to populate stats and graphics relevant to your initiatives. They communicate the benefits of trees and community gardens, which trees are best suited to your area, how green spaces can inspire community, and where to find helpful tools to assist you in your tree planting efforts.

You can use information from throughout the fact sheets and information sheets to populate templates or use the templates to create your own to match your specific initiatives. You can view and download these examples as well as others we have created on our website at <a href="mailto:spreadingroots.org">spreadingroots.org</a>.