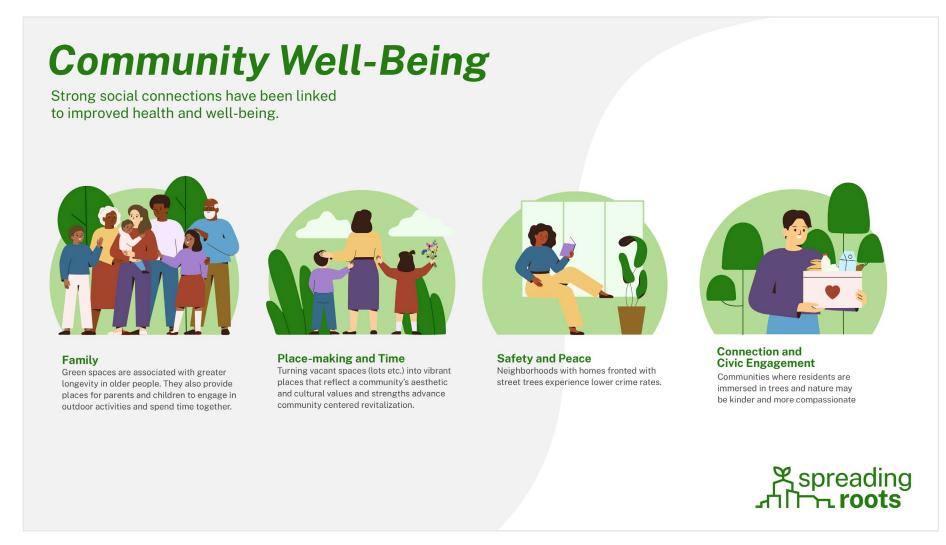

#### Infographics

Infographics are visual representations of data and information that make complex concepts more accessible and engaging to a broad audience.

For this initiative, we developed many pre-populated graphics, along with versions you can use to populate stats and graphics relevant to your initiatives. They communicate the benefits of trees and community gardens, which trees are best suited to your area, how green spaces can inspire community, and where to find helpful tools to assist you in your tree planting efforts.

You can use information from throughout the fact sheets and information sheets to populate templates or use the templates to create your own to match your specific initiatives. You can view and download these examples as well as others we have created on our website at <a href="mailto:spreadingroots.org">spreadingroots.org</a>.