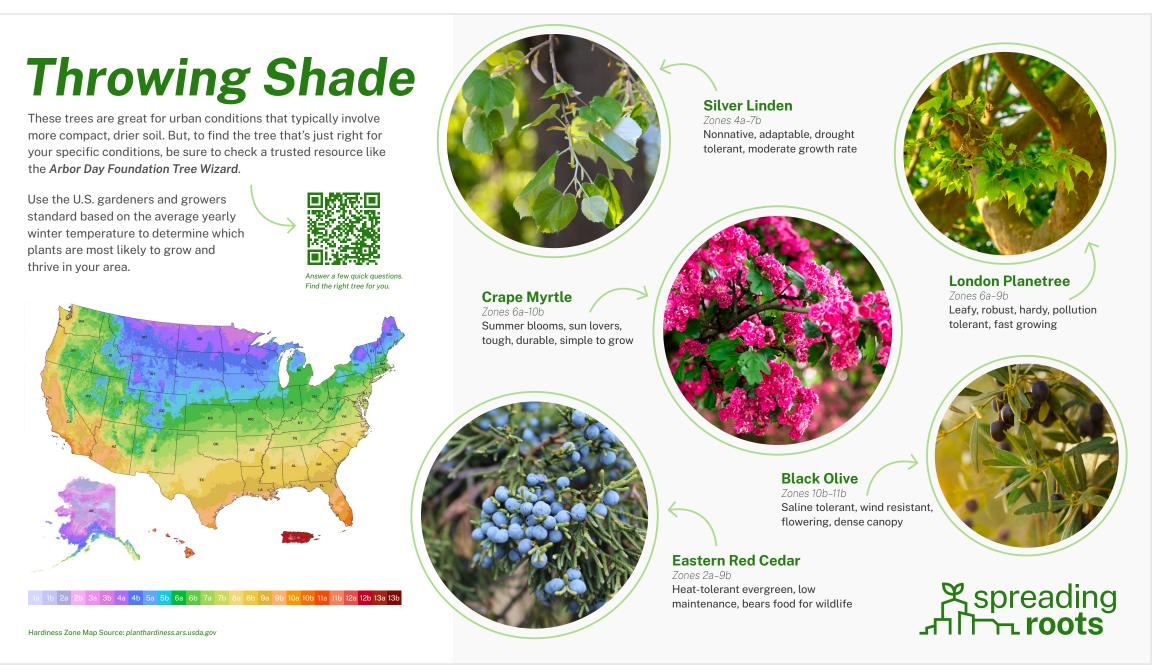

#### Infographics

Infographics are visual representations of data and information that make complex concepts more accessible and engaging to a broad audience.

For this initiative, we developed many pre-populated graphics, along with versions you can use to populate stats and graphics relevant to your initiatives. They communicate the benefits of trees and community gardens, which trees are best suited to your area, how green spaces can inspire community, and where to find helpful tools to assist you in your tree planting efforts.

You can use information from throughout the fact sheets and information sheets to populate templates or use the templates to create your own to match your specific initiatives. You can view and download these examples as well as others we have created on our website at <a href="mailto:spreadingroots.org">spreadingroots.org</a>.