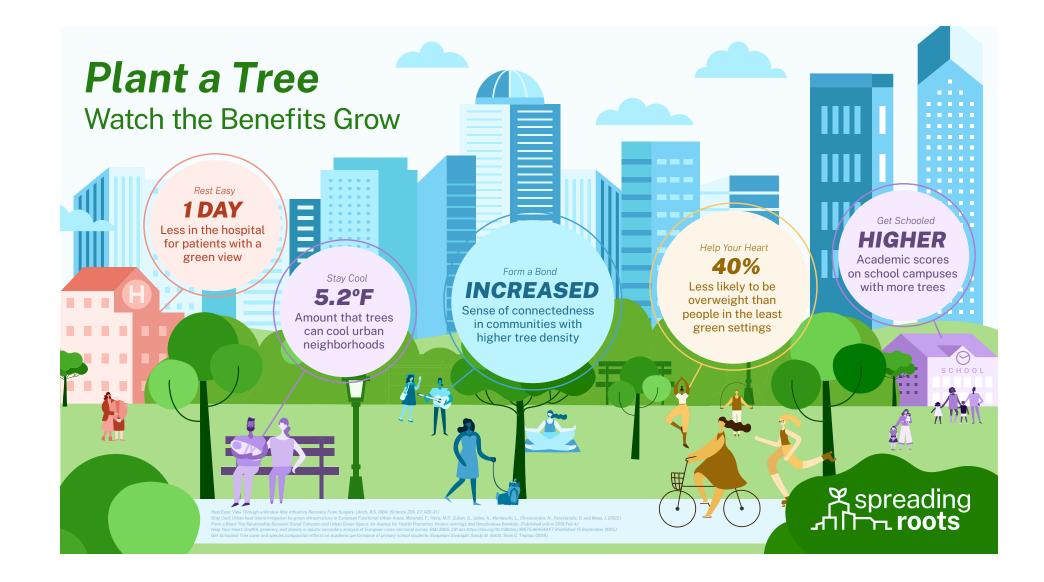

#### Infographics

Infographics are visual representations of data and information that make complex concepts more accessible and engaging to a broad audience.

For this initiative, we developed many pre-populated graphics, along with versions you can use to populate stats and graphics relevant to your initiatives. They communicate the benefits of trees and community gardens, which trees are best suited to your area, how green spaces can inspire community, and where to find helpful tools to assist you in your tree planting efforts.

You can use information from throughout the fact sheets and information sheets to populate templates or use the templates to create your own to match your specific initiatives. You can view and download these examples as well as others we have created on our website at <a href="mailto:spreadingroots.org">spreadingroots.org</a>.