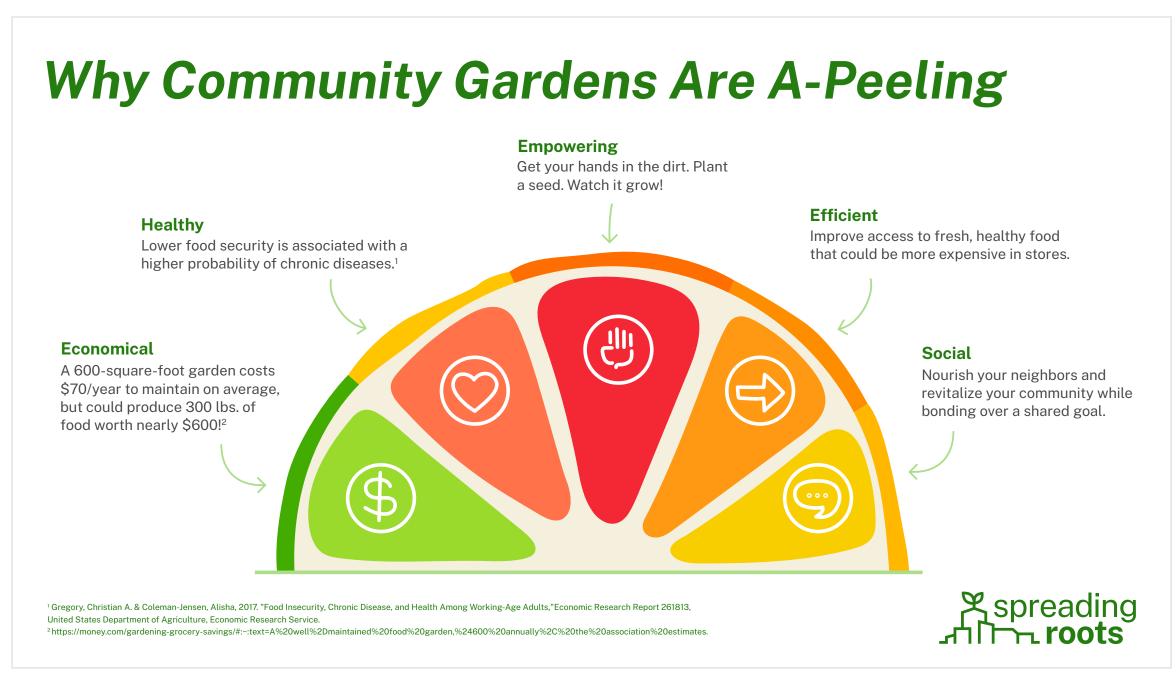

#### Infographics

Infographics are visual representations of data and information that make complex concepts more accessible and engaging to a broad audience.

For this initiative, we developed many pre-populated graphics, along with versions you can use to populate stats and graphics relevant to your initiatives. They communicate the benefits of trees and community gardens, which trees are best suited to your area, how green spaces can inspire community, and where to find helpful tools to assist you in your tree planting efforts.

You can use information from throughout the fact sheets and information sheets to populate templates or use the templates to create your own to match your specific initiatives. You can view and download these examples as well as others we have created on our website at <a href="mailto:spreadingroots.org">spreadingroots.org</a>.