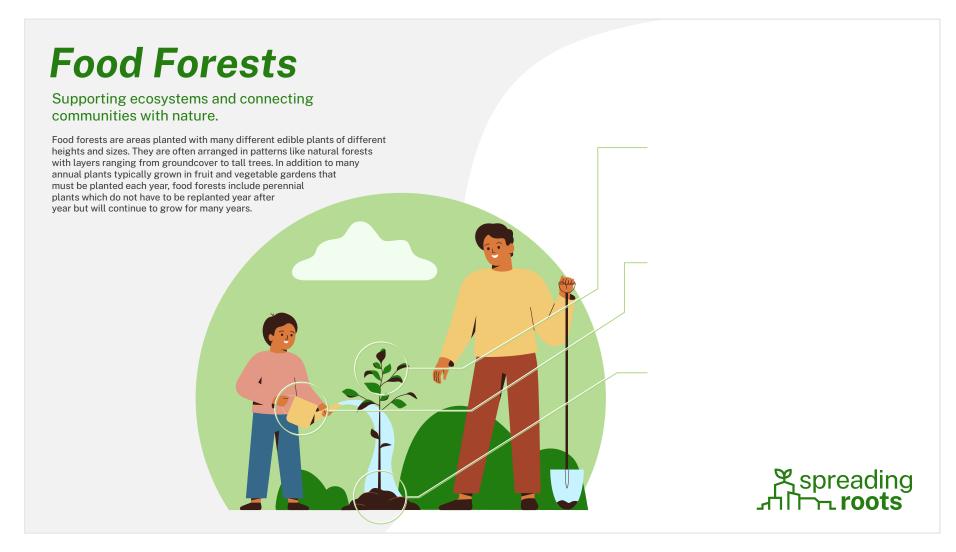

#### Infographics

Infographics are visual representations of data and information that make complex concepts more accessible and engaging to a broad audience.

For this initiative, we developed many pre-populated graphics, along with versions you can use to populate stats and graphics relevant to your initiatives. They communicate the benefits of trees and community gardens, which trees are best suited to your area, how green spaces can inspire community, and where to find helpful tools to assist you in your tree planting efforts.

You can use information from throughout the fact sheets and information sheets to populate templates or use the templates to create your own to match your specific initiatives. You can view and download these examples as well as others we have created on our website at <a href="mailto:spreadingroots.org">spreadingroots.org</a>.