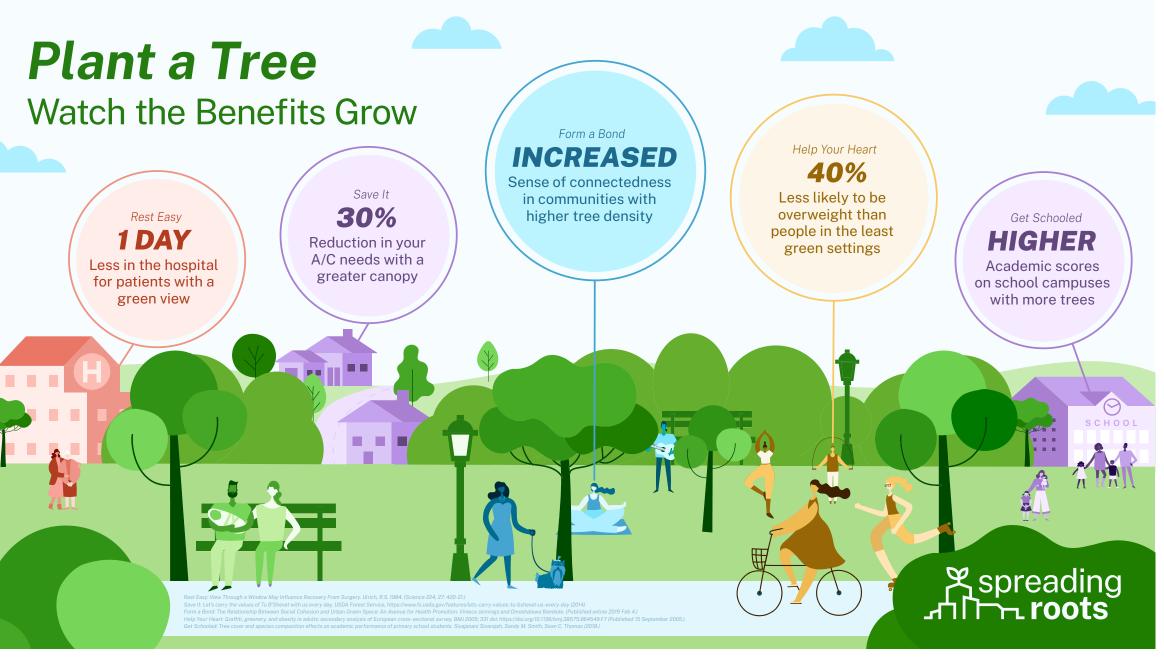

#### Infographics

Infographics are visual representations of data and information that make complex concepts more accessible and engaging to a broad audience.

For this initiative, we developed many pre-populated graphics, along with versions you can use to populate stats and graphics relevant to your initiatives. They communicate the benefits of trees and community gardens, which trees are best suited to your area, how green spaces can inspire community, and where to find helpful tools to assist you in your tree planting efforts.

You can use information from throughout the fact sheets and information sheets to populate templates or use the templates to create your own to match your specific initiatives. You can view and download these examples as well as others we have created on our website at <a href="mailto:spreadingroots.org">spreadingroots.org</a>.